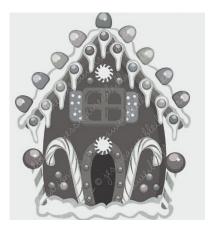

## GINGERBREAD HOUSE RAFFLE

Mr. Reinders (former BES 4<sup>th</sup> grade teacher) has kindly donated his beautifully decorated GINGERBREAD HOUSE for a BES PTA Fundraiser!

It can be admired in the school lobby's display case. Mr. Margolus will pick the winning raffle ticket on Friday, December 15, 2017, 2:50 pm at BES!

If there is a financial need, you may apply for one free ticket. Please contact Keith Margolus.

Do not have to be present to win. One prize to be awarded. Grand Prize: Gingerbread House by Mr. Reinders. Raffle sponsored by Branchville Elementary School's PTA