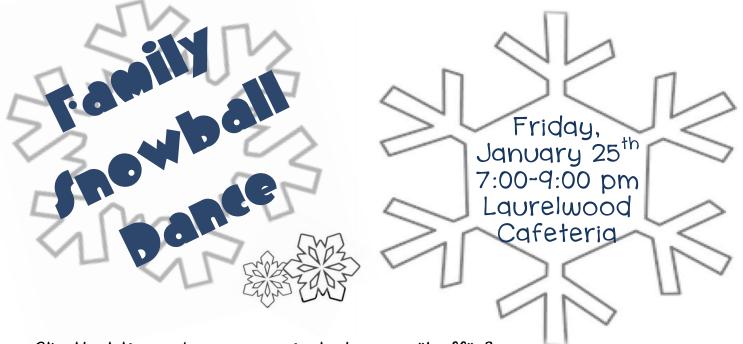

Qt's that time of year again to have a "ball" & warm up your toes at the Family Snowball Dance!

| • | PRE-ORDER TICKETS ONLY: Complete the order form below and return it                  |
|---|--------------------------------------------------------------------------------------|
|   | with money to your child's teacher by Jan. 18 <sup>th</sup> . No tickets sold at the |
|   | door! Only 470 tickets will be sold on a first come first serve basis!               |

- RECEIVE TICKETS: Pre-ordered tickets will be given to your child's teacher on Wednesday, January 23<sup>rd</sup>.
- TICKET PRICE: \$1.00 per person

everychild.one voice."

• NOTE: All children must be accompanied by a responsible adult. No child is to attend alone!