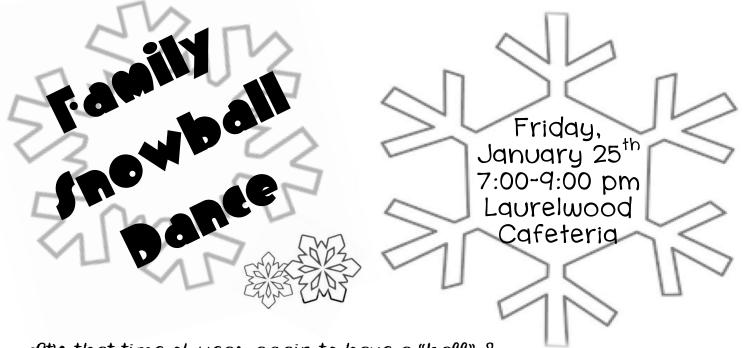

Qt's that time of year again to have a "ball" & warm up your toes at the Family Snowball Dance!

- PRE-ORDER TICKETS ONLY: Complete the order form below and return it with money to your child's teacher by Jan. 18<sup>th</sup>. No tickets sold at the door! Only 470 tickets will be sold on a first come first serve basis!
- RECEIVE TICKETS: Pre-ordered tickets will be given to your child's teacher on Wednesday, January 23<sup>rd</sup>.
- TICKET PRICE: \$1.00 per person
- NOTE: All children must be accompanied by a responsible adult. No child is to attend alone!